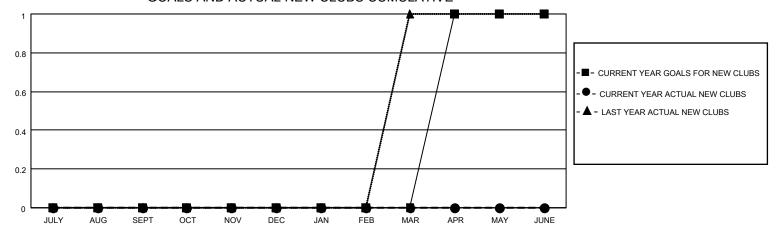

## District 201N5

| Clubs         |               |             |               | Members               |                        |                         |                                                    |  |
|---------------|---------------|-------------|---------------|-----------------------|------------------------|-------------------------|----------------------------------------------------|--|
|               | RESULTS FOR   | R 2020-2021 |               | RESULTS FOR 2020-2021 |                        |                         |                                                    |  |
| QUARTER       | NEW CLUB GOAL | NEW CLUBS   | DROPPED CLUBS | QUARTER MEME          | BER GROWTH NET<br>GOAL | MEMBER GROWTH<br>ACTUAL | DROPPED<br>MEMBERS ACTUAL<br>(including transfers) |  |
| JULY/AUG/SEPT | 0             | 0           | 2             | JULY/AUG/SEPT         | 20                     | 55                      | 26                                                 |  |
| OCT/NOV/DEC   | 0             | 0           | 0             | OCT/NOV/DEC           | 25                     | 0                       | 0                                                  |  |
| JAN/FEB/MAR   | 0             | 0           | 0             | JAN/FEB/MAR           | 50                     | 0                       | 0                                                  |  |
| APR/MAY/JUNE  | 1             | 0           | 0             | APR/MAY/JUNE          | 70                     | 0                       | 0                                                  |  |

### GOALS AND ACTUAL NEW CLUBS CUMULATIVE