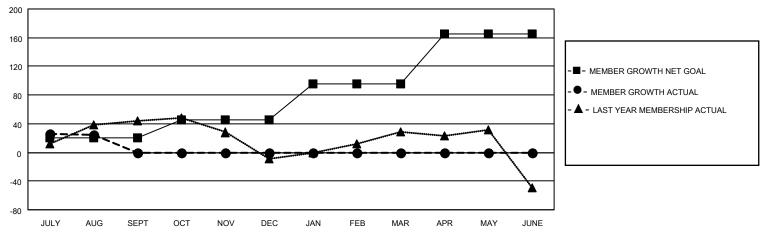

## District 201N5

| Clubs         |               |             |               | Members               |                        |                         |                                                    |  |
|---------------|---------------|-------------|---------------|-----------------------|------------------------|-------------------------|----------------------------------------------------|--|
|               | RESULTS FOR   | R 2020-2021 |               | RESULTS FOR 2020-2021 |                        |                         |                                                    |  |
| QUARTER       | NEW CLUB GOAL | NEW CLUBS   | DROPPED CLUBS | QUARTER MEME          | BER GROWTH NET<br>GOAL | MEMBER GROWTH<br>ACTUAL | DROPPED<br>MEMBERS ACTUAL<br>(including transfers) |  |
| JULY/AUG/SEPT | 0             | 0           | 2             | JULY/AUG/SEPT         | 20                     | 55                      | 26                                                 |  |
| OCT/NOV/DEC   | 0             | 0           | 0             | OCT/NOV/DEC           | 25                     | 0                       | 0                                                  |  |
| JAN/FEB/MAR   | 0             | 0           | 0             | JAN/FEB/MAR           | 50                     | 0                       | 0                                                  |  |
| APR/MAY/JUNE  | 1             | 0           | 0             | APR/MAY/JUNE          | 70                     | 0                       | 0                                                  |  |

### GOALS AND ACTUAL MEMBERS CUMULATIVE

| DROPPED CLUBS: 2 |    | 18 CLUBS OF 72 ADDED 1 OR MORE<br>NEW MEMBERS | GENDER DISTRIBUTION       |                |     |
|------------------|----|-----------------------------------------------|---------------------------|----------------|-----|
|                  |    |                                               | MALE                      | 1,010 (66.49%) |     |
|                  |    |                                               | FEMALE                    | 509 (33.51%)   |     |
| DROPPED MEMBERS  |    |                                               |                           | ,              |     |
| DECEASED         | 0  | CLICK HERE FOR CUMULATIVE                     | TOTAL FAMILY UNIT MEMBERS |                | 208 |
| CLUB CANCELLED   | 0  | MEMBERSHIP DATA                               |                           |                | 440 |
| OTHER            | 26 |                                               | FAMILY MEMBER             | S PAYING HALF  | 112 |
| TOTAL            | 26 |                                               |                           |                |     |